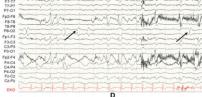

## Lateralized periodic discharges in the operated hemisphere

### F7-T7 T7-P7 F7-T7 P7-01 Fp2-F8 F8-T8 F8-T8 T8-P8 TR-PR P8-02 P8-02 En1-E3 P3-01 P1.01 Fp2-F4 F4-C4 EACA C4-P4 C4.P4 Er.Cr EKG С Fp1-F7 . 170 LF 118 CAL 198 T7-P7 P7.01 Fp2-F8 F8-T8 TR.PR P8-02 Fp1-F3 F3-C3 1 Fp2-F4 F4-C4