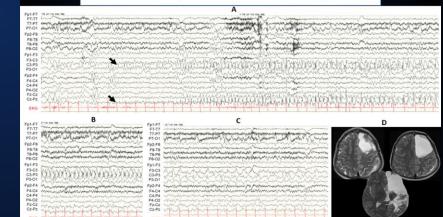

# Repetitive Epileptiform discharges in the operated hemisphere

### 

## Lateralized periodic discharges in the operated hemisphere

### F7-T7 T7-P7 F7-T7 P7-01 Fp2-F8 F8-T8 F8-T8 T8-P8 TR-PR P8-02 P8-02 En1-E3 P3-01 P1.01 Fp2-F4 F4-C4 EACA C4-P4 C4.P4 Er.Cr EKG С Fp1-F7 . 170 LF 118 CAL 198 T7-P7 P7.01 Fp2-F8 F8-T8 TR.PR P8-02 Fp1-F3 F3-C3 1 Fp2-F4 F4-C4